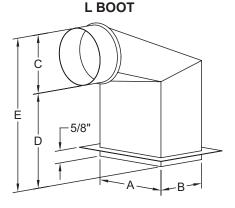

### **UL ROOF CEILING ASSEMBLIES:**

L528, L558, L562, L563, L574, L585, P533, P544, P545, P547

**OPTIONS:** 

Throat Depth: 6 in or 8 in

BOOT TYPE - S: 30 Ga. Galvanized Steel Straight Boot

BOOT TYPE - L: 30 Ga. Galvanized Steel 90° Boot

# **SIZE LIMITATIONS:**

Boot Sizes: Minimum: 6" x 4" x 4"Ø

Maximum: 14"W x 8"H x 10"Ø (L Boot & S Boot)

6"W x 12"H x 10"Ø (E Boot)

STRAIGHT BOOT