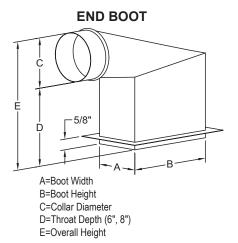

### **UL ROOF CEILING ASSEMBLIES:**

L528, L558, L562, L563, L574, L585, P533, P544, P545, P547

**OPTIONS:** 

Throat Depth: 6 in or 8 in

BOOT TYPE - S: 30 Ga. Galvanized Steel Straight Boot

BOOT TYPE - L: 30 Ga. Galvanized Steel 90° Boot

BOOT TYPE - E: 30 Ga. Galvanized Steel End Boot

Fusible Link: Replaceable 165°F or 212°F

Flanged or Non-Flanged

# **SIZE LIMITATIONS:**

Boot Sizes: Minimum: 6" x 4" x 4"Ø

Maximum: 14"W x 8"H x 10"Ø (L Boot & S Boot)

6"W x 12"H x 10"Ø (E Boot)

STRAIGHT BOOT