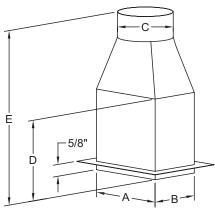

### **UL ROOF CEILING ASSEMBLIES:**

L528, L558, L562, L563, L574, L585, P533, P544, P545, P547

**OPTIONS:** 

Throat Depth: 6 in or 8 in

BOOT TYPE - S: 30 Ga. Galvanized Steel Straight Boot

BOOT TYPE - L: 30 Ga. Galvanized Steel 90° Boot

BOOT TYPE - E: 30 Ga. Galvanized Steel End Boot

Fusible Link: Replaceable 165°F or 212°F

Flanged or Non-Flanged

# **SIZE LIMITATIONS:**

Boot Sizes: Minimum: 6" x 4" x 4"Ø

Maximum: 14"W x 8"H x 10"Ø (L Boot & S Boot)

6"W x 12"H x 10"Ø (E Boot)

STRAIGHT BOOT