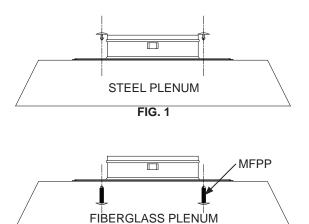

## **MFLCCR** Installation Instructions

**Steel Plenums** - MFLCCR collar is supplied with four (4) short plastic fasteners for attaching collar to the adaptable steel plenum. Align the four fasteners with the mounting holes on the back of the steel plenum and push firmly into place (See **FIG. 1**).

**Fiberglass Plenums** - Cut required collar size opening in the fiberglass plenum. Remove the four (4) short plastic fasteners from the collar, then position collar over opening on the fiberglass plenum. Mark four (4) holes by inserting a small screwdriver or awl through the collar holes and through the plenum. Attach collar by inserting four (4) MFPP fasteners (**Sold Separately**) through plenum underside and into collar holes (See **FIG. 2**).

FIG. 2