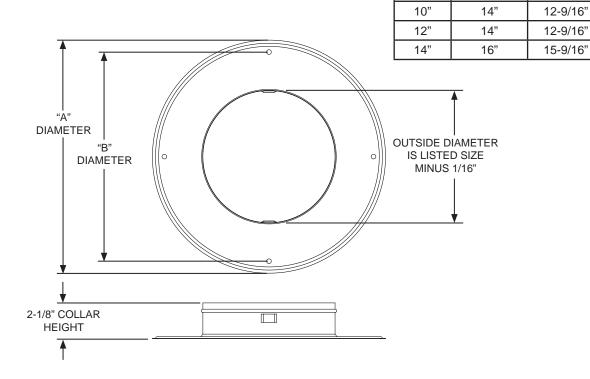

## MFLCCR INSTALLATION INSTRUCTIONS

DIA.

6"

8"

MFLCCR DIMENSIONAL CHART

"B"

12-9/16"

12-9/16"

"A"

14"

14"

Collar Ring for T-Bar Diffusers For use with MFLCBD Dampers or Diffusers w/ Adaptable Plenums Galvanized Steel Construction Available in 6", 8", 10", 12" and 14" Sizes