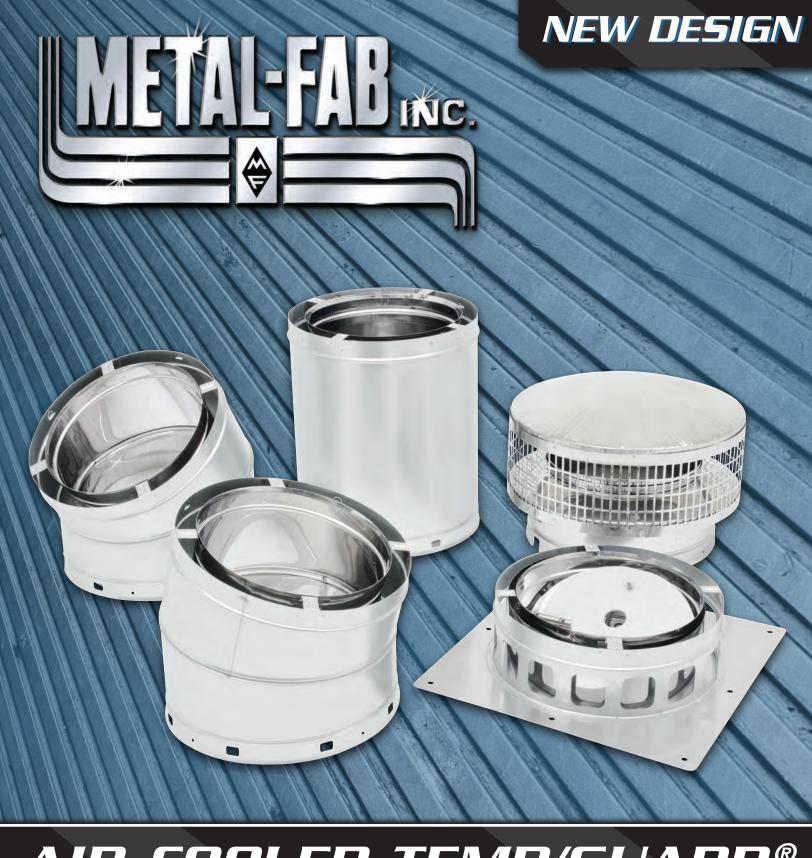

# AIR-COOLED TEMP/GUARD®

Note: New design available in 12" and 14" diameters only

Air-Cooled Temp/Guard chimney products are now easier to install, incorporating our *NEW* precision formed *BUTTON LOCK TAB* design. Installation, maintenance and repair can be time consuming. Let Metal-Fab help you *MAXIMIZE YOUR* time and *MINIMIZE YOUR* cost with Air-Cooled Temp/Guard chimney products.

Unitized construction, no assembly required saving installation time and cost.

BUTTON LOCK TABS for easy assembly, disassembly and maintenance.

Laser welded flue and casing for maximum product effectiveness, efficiency, and safety.