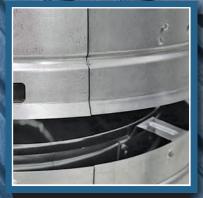

# AIR-COOLED TEMP/GUARD®

Note: New design available in 12" and 14" diameters only

Air-Cooled Temp/Guard chimney products are now easier to install, incorporating our *NEW* precision formed *BUTTON LOCK TAB* design. Installation, maintenance and repair can be time consuming. Let Metal-Fab help you *MAXIMIZE YOUR* time and *MINIMIZE YOUR* cost with Air-Cooled Temp/Guard chimney products.

Unitized construction, no assembly required saving installation time and cost.

BUTTON LOCK TABS for easy assembly, disassembly and maintenance.

Laser welded flue and casing for maximum product effectiveness, efficiency, and safety.