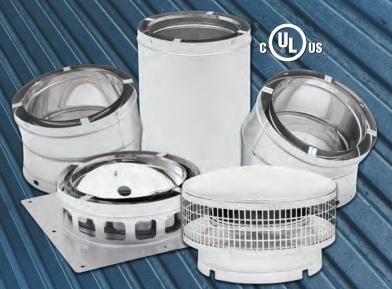

# AIR-COOLED TEMP/GUARD®

Note: New design available in 12" and 14" diameters only

Air-Cooled Temp/Guard chimney products are now easier to install, incorporating our *NEW* precision formed *BUTTON LOCK TAB* design. Installation, maintenance and repair can be time consuming. Let Metal-Fab help you *MAXIMIZE YOUR* time and *MINIMIZE YOUR* cost with Air-Cooled Temp/Guard chimney products.

Unitized construction, no assembly required saving installation time and cost.

BUTTON LOCK TABS for easy assembly, disassembly and maintenance.

Laser welded flue and casing for maximum product effectiveness, efficiency, and safety.