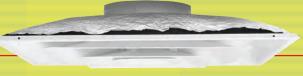

## A Full Line Of 2x2 Diffusers That Match Your Installation Requirements.

Light Commercial 2x2 Diffuser available with 6", 8", 10", 12" or 14" collar. Order with or without insulation.

Light Commercial 2x2 Diffuser 2-Cone available with 6", 8", 10", 12" or 14" collar. Order with or without insulation.

Both 2-cone and 3-cone Diffusers feature an In allow sleek flush look, or can be pulled into the extended position for maximum airflow.

Light Commercial 2x2 Diffuser Perforated with *Insulation* standard. (2x2 Return Grille Also Available) Diffusers feature a long with a formed rib for easy flex duct connection and slots for quick attachment of Butterfly Damper.