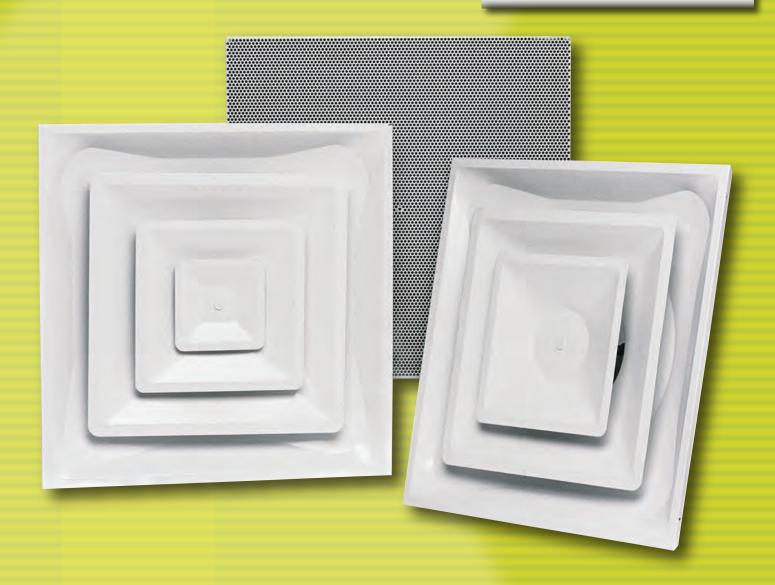

## A Full Line Of 2x2 Diffusers That Match Your Installation Requirements.

Light Commercial 2x2 Diffuser available with 6", 8", 10", 12" or 14" collar. Order with or without insulation.

Light Commercial 2x2 Diffuser 2-Cone available with 6", 8", 10", 12" or 14" collar. Order with or without insulation.

Both 2-cone and 3-cone Diffusers feature an In allow sleek flush look, or can be pulled into the extended position for maximum airflow.

Light Commercial 2x2 Diffuser Perforated with *Insulation* standard. (2x2 Return Grille Also Available) Diffusers feature a long with a formed rib for easy flex duct connection and slots for quick attachment of Butterfly Damper.