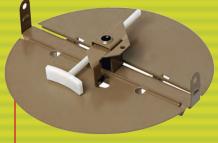

features smooth operation and guide tabs for quick attachment to Diffuser "6, 8", 10", 12" or 14" dia.

with additional corner pad and collar protection.

**Call today for complete information!** 800-835-2830 metal-fabinc.com