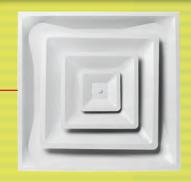

## A Full Line Of 2x2 Diffusers That Match Your Installation Requirements.

Light Commercial 2x2 Diffuser available with 6", 8", 10", 12" or 14" collar. Order with or without insulation.

Light Commercial 2x2 Diffuser 2-Cone available with 6", 8", 10", 12" or 14" collar. Order with or without insulation.

Both 2-cone and 3-cone Diffusers feature an In allow sleek flush look, or can be pulled into the extended position for maximum airflow.

Light Commercial 2x2 Diffuser Perforated with *Insulation* standard. (2x2 Return Grille Also Available) Diffusers feature a long with a formed rib for easy flex duct connection and slots for quick attachment of Butterfly Damper.