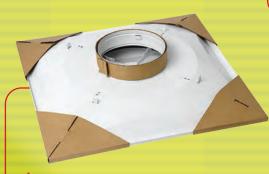

features smooth operation and guide tabs for quick attachment to Diffuser "6, 8", 10", 12" or 14" dia.

with additional corner pad and collar protection.

**Call today for complete information!** 800-835-2830 metal-fabinc.com

P.O. BOX 1138 • WICHITA, KS 67201 (316) 943-2351 • FAX (316) 943-2717 info@metal-fabinc.com

provides easy connection of flex duct 6", 8" 10", 12" or 14" dia.

Collar Ring for

Litho in U.S.A. ©2016 Metal-Fab, Inc.