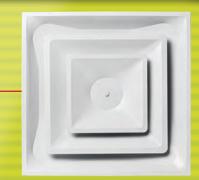

## A Full Line Of 2x2 Diffusers That Match Your Installation Requirements.

Light Commercial 2x2 Diffuser available with 6", 8", 10", 12" or 14" collar. Order with or without insulation.

Light Commercial 2x2 Diffuser 2-Cone available with 6", 8", 10", 12" or 14" collar. Order with or without insulation.

Both 2-cone and 3-cone Diffusers feature an In allow sleek flush look, or can be pulled into the extended position for maximum airflow.

Light Commercial 2x2 Diffuser Perforated with *Insulation* standard. (2x2 Return Grille Also Available) Diffusers feature a long with a formed rib for easy flex duct connection and slots for quick attachment of Butterfly Damper.