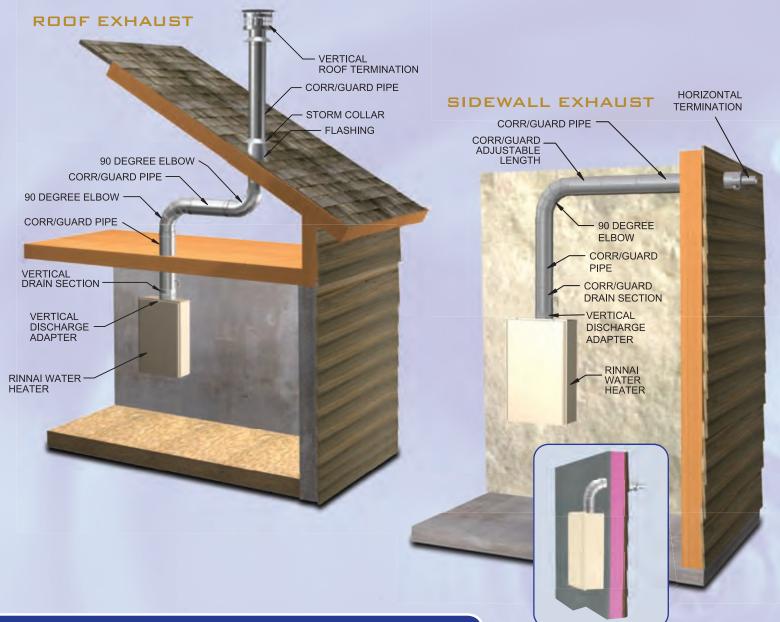

All-Metal Construction Can be used for fire-rated applications

- Standard Vent Discharge Kit Vent pipe added as needed
- Variable Length No sawing or cutting needed on job site
- Thoroughly tested by CSA Operates properly at sub-freezing temperatures
- OLL Listed to 1738
- Labeled Product
  Customers know what they're installing
  What inspectors want to see avoid calls
  on unlabeled product
- Positive Stop Lock Joints Won't come apart No taping at joints
- Integral Flue & Casing No need to support every joint - only at seven foot intervals
- Listed to 10" water column positive pressure
- AL29-4C Stainless Steel Flue Won't corrode No aluminum deterioration and leaks



## **CORR/GUARD SPECIAL GAS VENT**



800-835-2830



www.metal-fabinc.com

## **Typical Direct Vent Installations**



## A Full-Line of Vent and Chimney Products.



800-835-2830



P.O. BOX 1138 • WICHITA, KANSAS 67201 • (316) 943-2351 • FAX (316) 771-4154 • e-mail: info@metal-fabinc.com • www.metal-fabinc.com

Litho in U.S.A. ©2007 Metal-Fab, Inc.