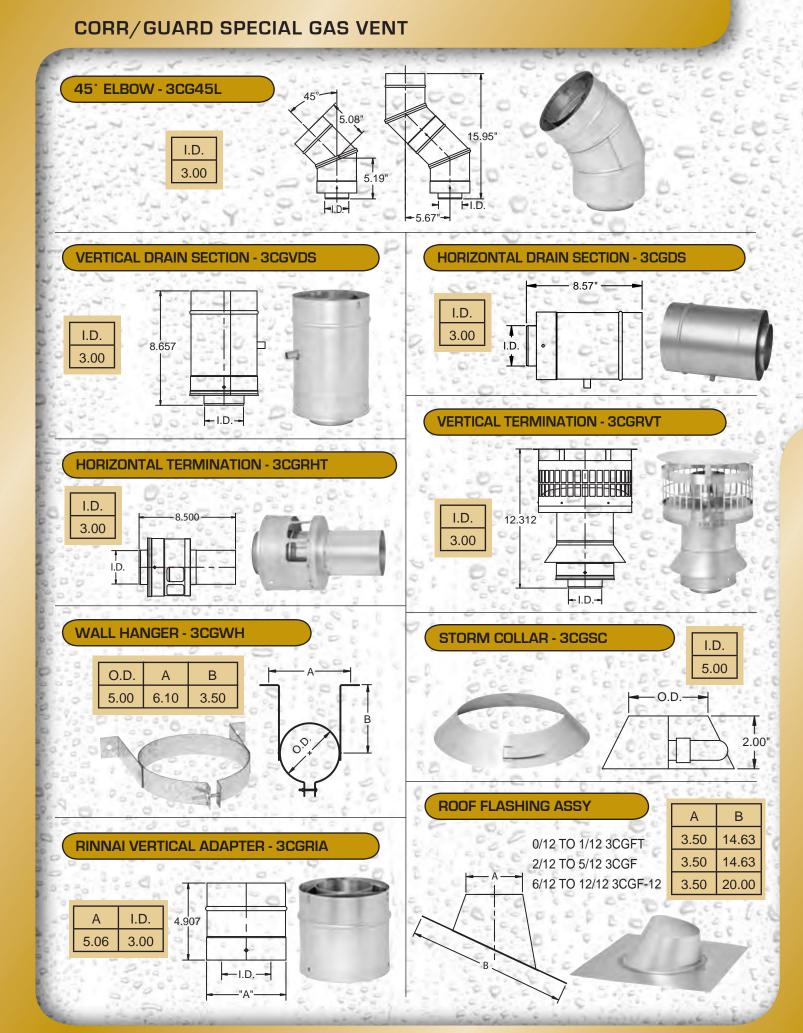

## **CORR/GUARD SPECIAL GAS VENT**

800-835-2830

www.metal-fabinc.com

## Components specifically for Direct Vent Tankless Water Heaters

SUPERIOR DESIGN AND CONSTRUCTION AND ORDERS SHIPPED FAST, 100% COMPLETE!

All-Metal Construction Can be used for fire-rated applications

- Standard Vent Discharge Kit Vent pipe added as needed
- Variable Length No sawing or cutting needed on job site
- Thoroughly tested by CSA Operates properly at sub-freezing temperatures
- OLL Listed to 1738
- Labeled Product
  Customers know what they're installing
  What inspectors want to see avoid calls
  on unlabeled product
- Positive Stop Lock Joints Won't come apart No taping at joints
- Integral Flue & Casing No need to support every joint - only at seven foot intervals
- Listed to 10" water column positive pressure
- AL29-4C Stainless Steel Flue Won't corrode No aluminum deterioration and leaks