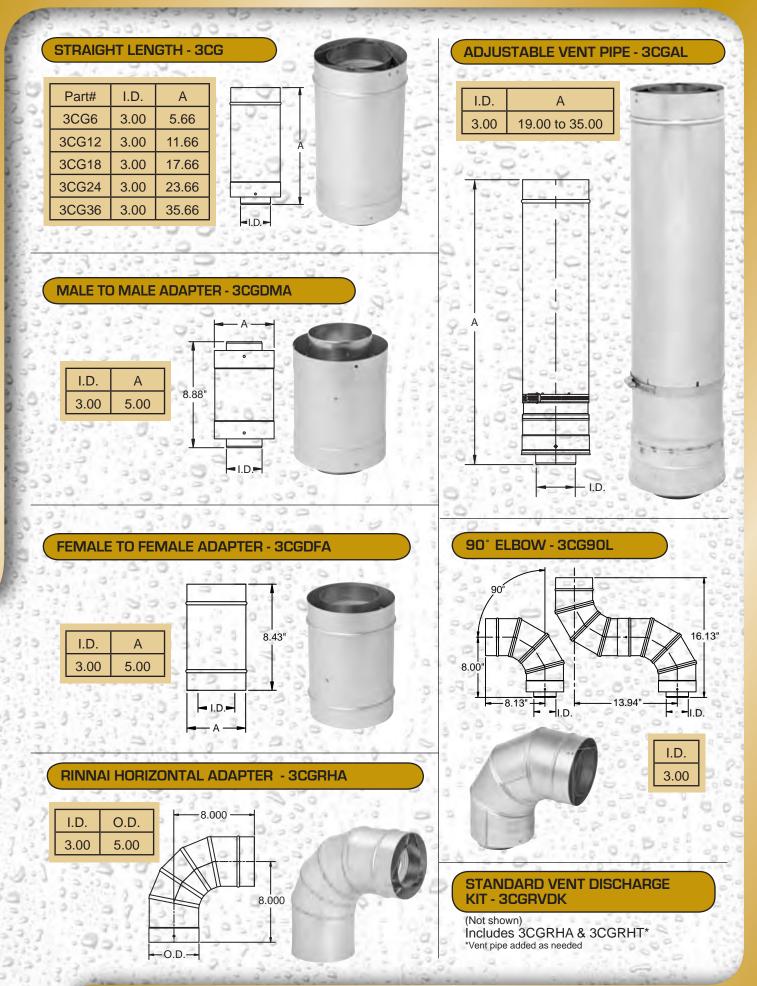

## **CORR/GUARD SPECIAL GAS VENT**

800-835-2830

www.metal-fabinc.com

## Components specifically for Direct Vent Tankless Water Heaters

SUPERIOR DESIGN AND CONSTRUCTION AND ORDERS SHIPPED FAST, 100% COMPLETE!

All-Metal Construction Can be used for fire-rated applications

- Standard Vent Discharge Kit Vent pipe added as needed
- Variable Length No sawing or cutting needed on job site
- Thoroughly tested by CSA Operates properly at sub-freezing temperatures
- OLL Listed to 1738
- Labeled Product
  Customers know what they're installing
  What inspectors want to see avoid calls
  on unlabeled product
- Positive Stop Lock Joints Won't come apart No taping at joints
- Integral Flue & Casing No need to support every joint - only at seven foot intervals
- Listed to 10" water column positive pressure
- AL29-4C Stainless Steel Flue Won't corrode No aluminum deterioration and leaks